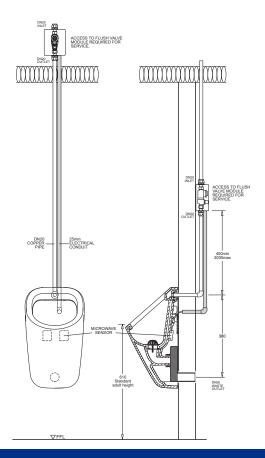

### MICROWAVE ELECTRONIC URINAL FLUSH VALVE SYSTEM

CODE: JURS400

#### **FEATURES**

- Microwave sensor activated urinal flush valve
- Programmed to manage single-use, multiple-use (stadium mode) functions as well as 24hr non-use flushing
- Compatible with the JS Venezia urinal
- Urinal mounted microwave user sensor
- Solenoid and programmable controller can be in-wall, in-duct or in-ceiling mounted
- Adjustable sensor activation distance and flush time

#### **COMPONENTS**

Sentinel Urinal Flush System JURS400

#### PRODUCT ARRANGEMENT