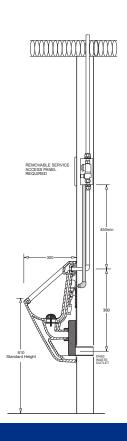

# SENTINEL

# **Johnson Suisse**

### MICROWAVE ELECTRONIC URINAL FLUSH VALVE SYSTEM

CODE: JURS400

#### **FEATURES**

- Microwave sensor activated urinal flush valve
- Programmed to manage single-use, multiple-use (stadium mode) functions as well as 24hr non-use flushing
- Compatible with the JS Venezia urinal
- Urinal mounted microwave user sensor
- Solenoid and programmable controller can be in-wall, in-duct or in-ceiling mounted
- Adjustable sensor activation distance and flush time

#### **COMPONENTS**

Sentinel Urinal Flush System JURS400

#### **WARRANTY**

2 years product replacement

-refer to T&Cs at www.johnsonsuisse.com.au







#### PRODUCT ARRANGEMENT







## TECHNICAL DATA SHEET

Johnson Suisse
Bathroom Solutions