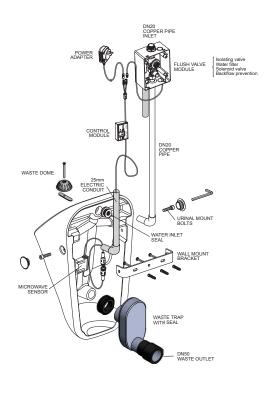

# SENTINEL

# **Johnson Suisse**

### MICROWAVE ELECTRONIC URINAL FLUSH VALVE SYSTEM

CODE: JURS400

#### **FEATURES**

- Microwave sensor activated urinal flush valve
- Programmed to manage single-use, multiple-use (stadium mode) functions as well as 24hr non-use flushing
- Compatible with the JS Venezia urinal
- Urinal mounted microwave user sensor
- Solenoid and programmable controller can be in-wall, in-duct or in-ceiling mounted
- Adjustable sensor activation distance and flush time

#### **COMPONENTS**

Sentinel Urinal Flush System JURS400

#### **WARRANTY**

2 years product replacement

-refer to T&Cs at www.johnsonsuisse.com.au







#### PRODUCT ARRANGEMENT







## TECHNICAL DATA SHEET

Johnson Suisse
Bathroom Solutions