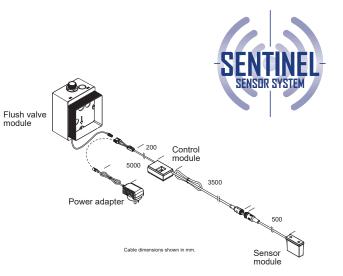

#### **COMPONENTS**

Sentinel Urinal Flush System JURS400

#### PRODUCT ARRANGEMENT